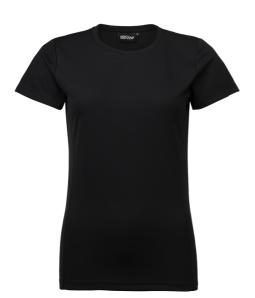

Art nr: 1000345 Previous art. nr: 813-99

Functional T-shirt with nice women's cut in 100% polyester made of Recycled PET. Flatlock toneon-tone seams Quick-dry fabric which transports moisture from the body.