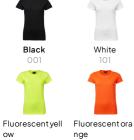

Art nr: 1000345 Previous art. nr: 813-99



Functional T-shirt with nice women's cut in 100% polyester made of Recycled PET. Flatlock toneon-tone seams Quick-dry fabric which transports moisture from the body.



## Information

| Material             | <b>Main fabric</b> : 100% Recycled polyester                           |
|----------------------|------------------------------------------------------------------------|
| Weight               | Fabric weight: 140 g/m2                                                |
| Sizes                | XS, S, M, L, XL, XXL                                                   |
| Care<br>instructions | $\overleftarrow{\ } \boxtimes \boxtimes \boxtimes \boxtimes \boxtimes$ |



Navy

403

Red

Cerise

658



712

nge 811